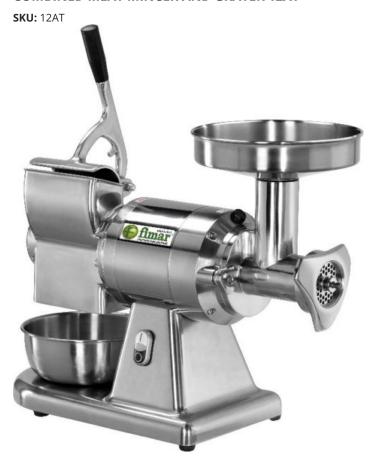

## **COMBINED MEAT MINCER AND GRATER 12AT**

0.108

Machine with a completely removable grinding unit in stainless steel AISI 304 that allows it to be placed in the refrigerator without having to remove minced meat residues after each use in accordance with the HACCP hygiene standards - low voltage controls - meat inlet ø 52 mm oiled gear motor. Equipped with enterprise system with stainless steel plate (ø 6 mm) and self-sharpening stainless steel knife. Grater section featured by: polished aluminium inlet 140x75 mm - stainless steel roller - lower protection grid - microswitch on the grater pusher.